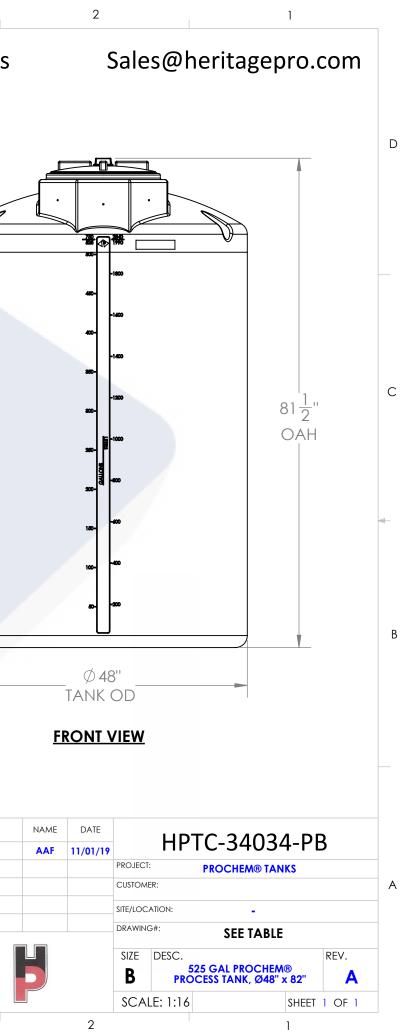

|   | 8                                   | 7                                                                       | 6                                    | 5                                      | 4                                                                                                | 3                                                                                                                                                                                                    |                                            |
|---|-------------------------------------|-------------------------------------------------------------------------|--------------------------------------|----------------------------------------|--------------------------------------------------------------------------------------------------|------------------------------------------------------------------------------------------------------------------------------------------------------------------------------------------------------|--------------------------------------------|
|   |                                     |                                                                         |                                      |                                        |                                                                                                  | Heritage Pro                                                                                                                                                                                         | oducts                                     |
| D |                                     |                                                                         |                                      |                                        |                                                                                                  |                                                                                                                                                                                                      |                                            |
| D |                                     |                                                                         |                                      |                                        |                                                                                                  |                                                                                                                                                                                                      |                                            |
| C |                                     |                                                                         |                                      |                                        |                                                                                                  |                                                                                                                                                                                                      |                                            |
| В |                                     |                                                                         | 16" VI<br>TWIST                      | ENTED<br>LID<br>PLAN VIE               | ACCEPTS 2"<br>BULKHEADS<br>ACCEPTS 3"<br>BULKHEADS                                               | 68 <sup>'7</sup> / <sub>8</sub> ''<br>SIDEWALL                                                                                                                                                       |                                            |
|   | PART NUMBER                         |                                                                         |                                      |                                        |                                                                                                  |                                                                                                                                                                                                      |                                            |
|   |                                     | ISOMETRIC VIEW                                                          | 525 GAL PROCHEM® PROCI<br>Ø48" x 82" | ESS TANK, PROCESS CHEMIC,<br>(NATURAL) |                                                                                                  |                                                                                                                                                                                                      | -                                          |
|   |                                     |                                                                         | LDPE (1.0)                           | 01-34034                               | 01-31874                                                                                         |                                                                                                                                                                                                      |                                            |
|   |                                     |                                                                         | LDPE (1.5)                           | 01-31278                               | N/A                                                                                              |                                                                                                                                                                                                      |                                            |
|   |                                     |                                                                         | LDPE (1.9)                           | 01-31270                               | N/A                                                                                              |                                                                                                                                                                                                      |                                            |
|   |                                     |                                                                         | XLPE (1.9)                           | 01-31330                               | N/A                                                                                              |                                                                                                                                                                                                      |                                            |
| A | 2. TANK MATERIA                     | 5 GAL. NOMINAL<br>L OPTIONS:<br>9, XLPE, FDA WATER,<br>URE: ATMOSPHERIC |                                      | P, AND ACCESSORIES ARE AVAILABLE       | E. CALL FOR ADDITIONAL INFO                                                                      | UNLESS OTHERWISE SPECIFIED:<br>DIMENSIONS ARE IN INCHES<br>TOLERANCES: ±1/4"<br>ANGULAR: ±.5°<br>ONE PLACE DECIMAL: ±.25<br>TWO PLACE DECIMAL: ±.125<br>THREE PLACE DECIMAL: ±.063<br>TANK MATERIAL: | DRAWN<br>CHECKED<br>ENG APPR.<br>MFG APPR. |
|   | 3. SERVICE PRESS                    | UKE: AIMOSPHERIC                                                        |                                      |                                        | PROPRIETARY AND CONFIDENTIAL                                                                     | INNER TANK S/N:                                                                                                                                                                                      | Q.A.                                       |
|   | 4. NSF/ANSI STAN<br>5. AVAILABLE W/ | IDARD 61 CERTIFIED                                                      |                                      |                                        | THE INFORMATION CONTAINED IN THIS<br>DRAWING IS THE SOLE PROPERTY OF<br>PEABODY ENGINEERING. ANY | OUTER TANK S/N:                                                                                                                                                                                      |                                            |
|   |                                     | STOMER SERVICE FO                                                       | R MORE INFO                          |                                        | REPRODUCTION IN PART OR AS A WHOLE<br>WITHOUT THE WRITTEN PERMISSION OF S                        | CUSTOMER PO#                                                                                                                                                                                         |                                            |
|   | 1                                   |                                                                         |                                      |                                        | PROHIBITED.                                                                                      | DO NOT SCALE DRAWING                                                                                                                                                                                 |                                            |
|   | 8                                   | 7                                                                       | 6                                    | 5                                      | 4                                                                                                | 3                                                                                                                                                                                                    | I                                          |