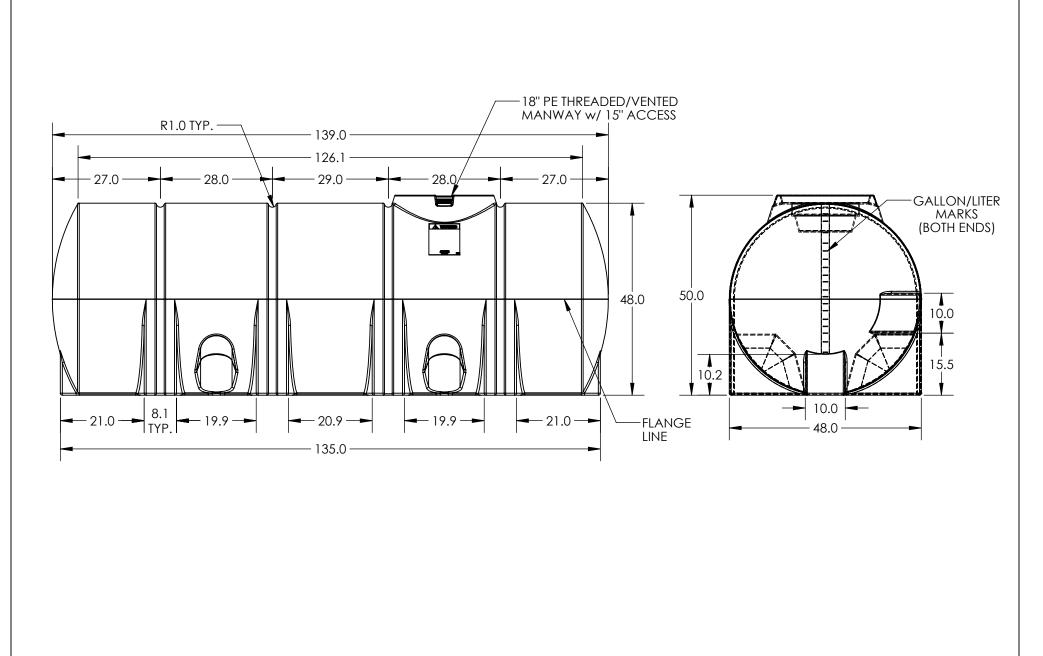

\*ALL EXTERNAL PIPING MUST BE INDEPENDENTLY SUPPORTED. \*ONLY BASE FITTINGS TO BE LEFT INSTALLED AT TIME OF SHIPMENT PER SII PROCEDURE. \*Consult Snyder's Guidelines for Use and Installation prior to delivery. Available on-line at

ALL DIMENSIONS ARE IN INCHES, NOMINAL, & SUBJECT TO CHANGE WITHOUT NOTICE. ALL DIMENSIONS ON ROTATIONAL MOLDED PARTS ARE SUBJECT TO A  $\pm$  3% TOLERANCE.

| DO NOT SCALE    | DRAWN BY |   | TITLE:      |                 | REVISION |
|-----------------|----------|---|-------------|-----------------|----------|
| Released        | IGG      |   | ASM TK 1025 | H X 48          | Α        |
|                 |          | P |             |                 | 1 OF 1   |
| HPTC-14400LC-SI |          |   | E           | NG. ID. D008524 |          |