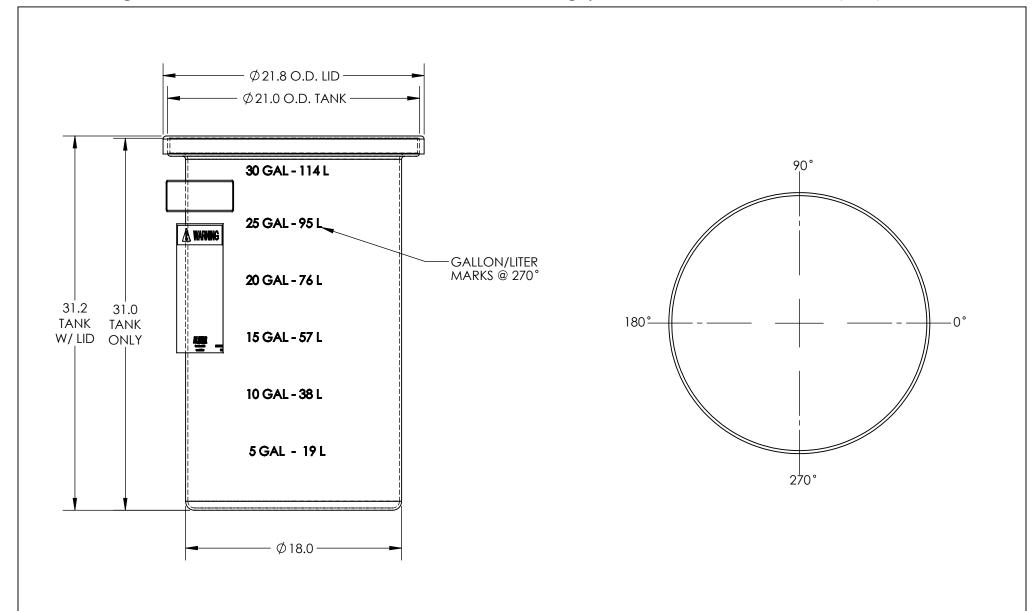

ALL DIMENSIONS ARE IN INCHES, NOMINAL, & SUBJECT TO CHANGE WITHOUT NOTICE. ALL DIMENSIONS ON ROTATIONAL MOLDED PARTS ARE SUBJECT TO A  $\pm$  3% TOLERANCE.

NOTE:
TANK CAN BE SOLD WITH OPTIONAL STAND. TANK WITH STAND DRAWING
GALLONAGE MARKS MAY BE REMOVED FOR FITTING PLACEMENT AS NEEDED.