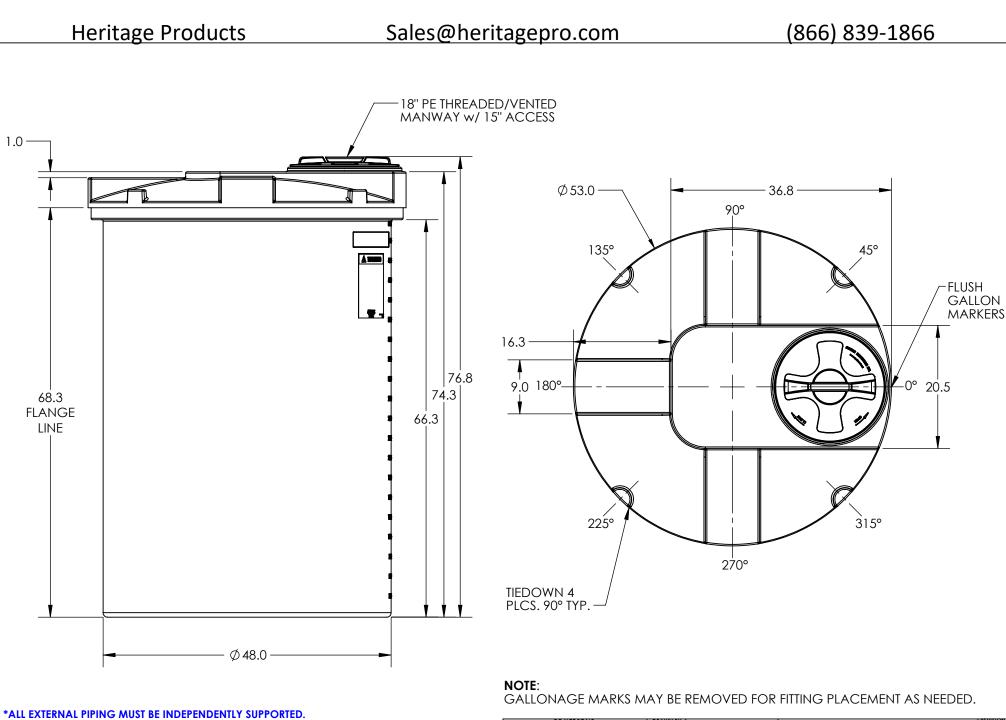

\*ONLY BASE FITTINGS TO BE LEFT INSTALLED AT TIME OF SHIPMENT PER SII PROCEDURE.
\*TANKS ORDERED WITH FOAM INSULATION WILL HAVE AN INCREASED DIAMETER OF 4-6 INCHES.
\*Consult Snyder's Guidelines for Use and Installation prior to delivery. Available on-line at

ALL DIMENSIONS ARE IN INCHES, NOMINAL, & SUBJECT TO CHANGE WITHOUT NOTICE. ALL DIMENSIONS ON ROTATIONAL MOLDED PARTS ARE SUBJECT TO A  $\pm~3\%$  TOLERANCE.

| status: Released | ET3 | ASM TK 500VNT X 48 CT |         | A      |
|------------------|-----|-----------------------|---------|--------|
| HPTC-57801-SI    |     | PART NO. IENG, ID.    |         | 1 OF 1 |
| ПРТС-37601-31    |     | 5780100N01            | D001737 |        |