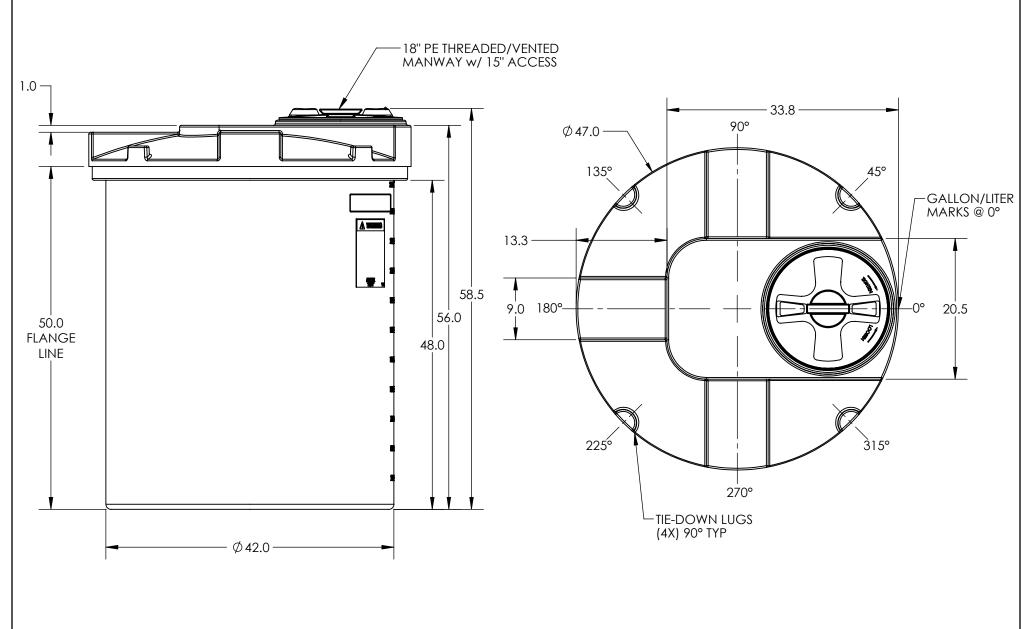

ALL DIMENSIONS ARE IN INCHES, NOMINAL, & SUBJECT TO CHANGE WITHOUT NOTICE. ALL DIMENSIONS ON ROTATIONAL MOLDED PARTS ARE SUBJECT TO A  $\pm$  3% TOLERANCE.

## NOTE:

GALLONAGE MARKS MAY BE REMOVED FOR FITTING PLACEMENT AS NEEDED.

|  | DO NOT SCALE  | DRAWN BY | DATE       | <br>TITLE:         |                       | REVISION    |
|--|---------------|----------|------------|--------------------|-----------------------|-------------|
|  | Released      | ET3      | 03/14/2014 | ASM TK 275VNT X 42 |                       | A           |
|  | <u> </u>      |          |            |                    |                       | 1 OF 1      |
|  | HPTC-57401-SI |          |            | 5740100N           | ENG. ID. <b>D0017</b> | <b>'</b> 30 |