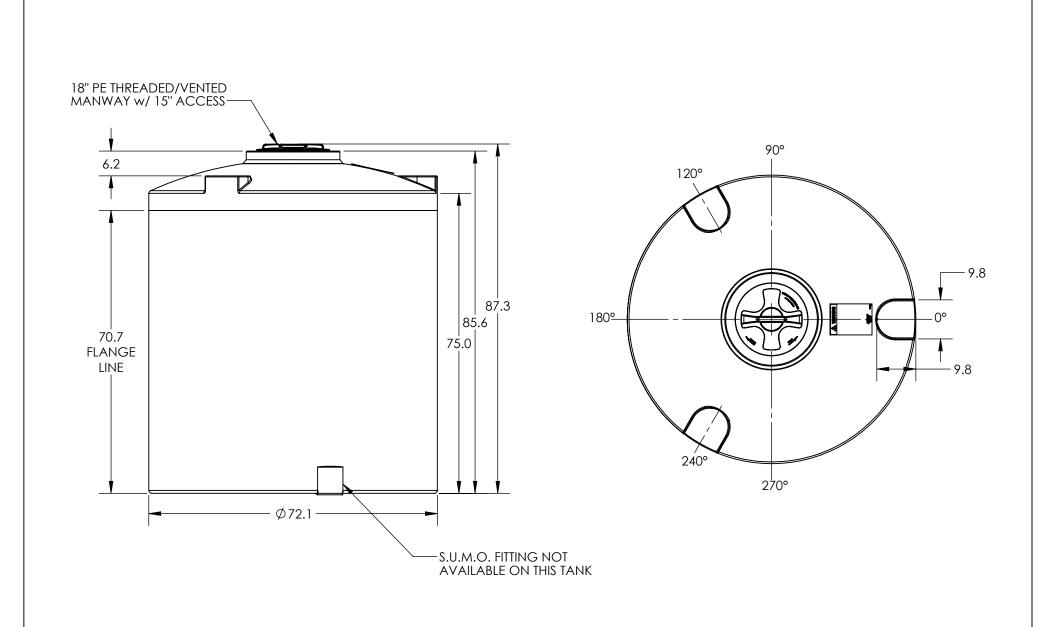

\*ALL EXTERNAL PIPING MUST BE INDEPENDENTLY SUPPORTED.
\*ONLY BASE FITTINGS TO BE LEFT INSTALLED AT TIME OF SHIPMENT PER SII PROCEDURE.
\*TANKS ORDERED WITH FOAM INSULATION WILL HAVE AN INCREASED DIAMETER OF 4-6 INCHES.
\*Consult Snyder's Guidelines for Use and Installation prior to delivery.
Available on-line at <a href="http://www.snyderindustriestanks.com/Technical">http://www.snyderindustriestanks.com/Technical</a>

ALL DIMENSIONS ARE IN INCHES, NOMINAL, & SUBJECT TO CHANGE WITHOUT NOTICE. ALL DIMENSIONS ON ROTATIONAL MOLDED PARTS ARE SUBJECT TO A  $\pm$  3% TOLERANCE.

Released HPTC-18304-SI

**ASM TK 1300VDT X 72** 