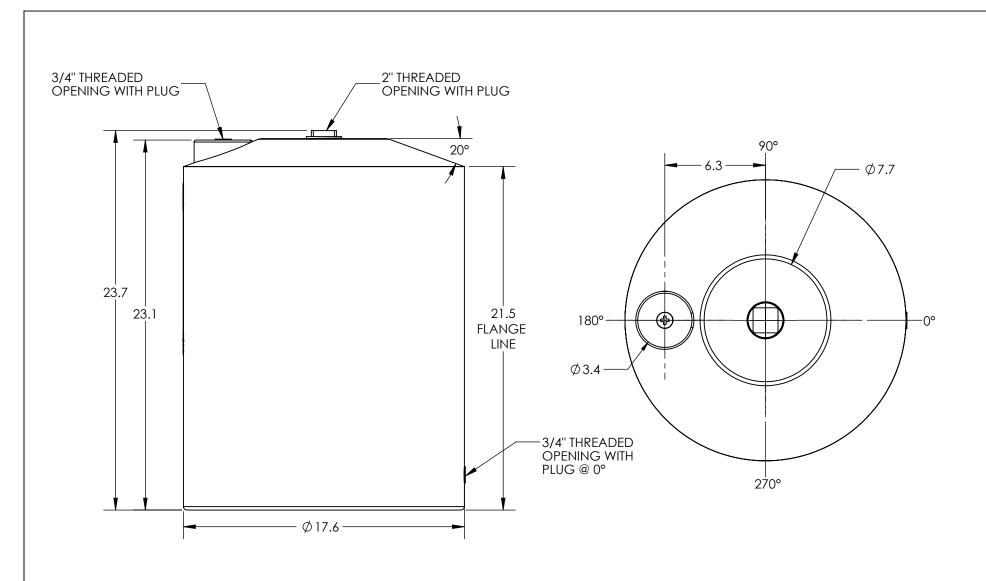

## BASE FITTINGS TO BE INSTALLED AT TIME OF SHIPMENT

\*ALL EXTERNAL PIPING MUST BE INDEPENDENTLY SUPPORTED.
\*ONLY BASE FITTINGS TO BE LEFT INSTALLED AT TIME OF SHIPMENT PER SII PROCEDURE.
\*Consult Snyder's Guidelines for Use and Installation prior to delivery.
Available on-line at

ALL DIMENSIONS ARE IN INCHES, NOMINAL, & SUBJECT TO CHANGE WITHOUT NOTICE. ALL DIMENSIONS ON ROTATIONAL MOLDED PARTS ARE SUBJECT TO A  $\pm$  3% TOLERANCE.

| STATUS:       | Released | SB | ASM TK 22VDT           |                         | A      |
|---------------|----------|----|------------------------|-------------------------|--------|
| HPTC-15300-SI |          |    | part no.<br>1530000N01 | ENG. ID. <b>D009139</b> | 1 OF 1 |