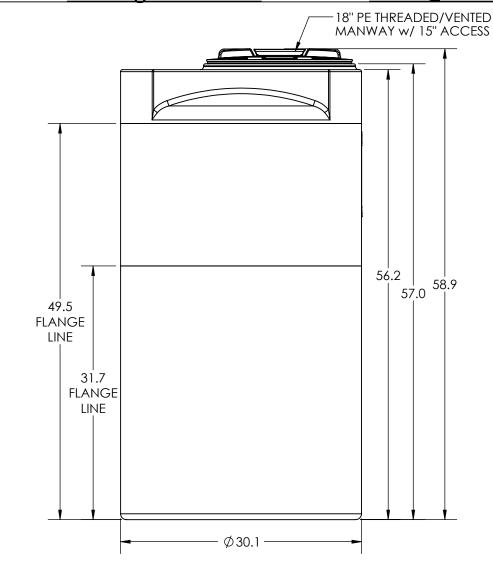

**Heritage Products** 

Sales@heritagepro.com

(866) 839-1866

\*ALL EXTERNAL PIPING MUST BE INDEPENDENTLY SUPPORTED.
\*ONLY BASE FITTINGS TO BE LEFT INSTALLED AT TIME OF SHIPMENT PER SII PROCEDURE.
\*TANKS ORDERED WITH FOAM INSULATION WILL HAVE AN INCREASED DIAMETER OF 4-6 INCHES.
\*Consult Snyder's Guidelines for Use and Installation prior to delivery.

Available on-line at

ALL DIMENSIONS ARE IN INCHES, NOMINAL, & SUBJECT TO CHANGE WITHOUT NOTICE. ALL DIMENSIONS ON ROTATIONAL MOLDED PARTS ARE SUBJECT TO A  $\pm~3\%$  TOLERANCE.

| DO NOT SCALE | DRAWN BY |
|--------------|----------|
| Released     | ВН       |
| HPTC-10128   | -SI      |