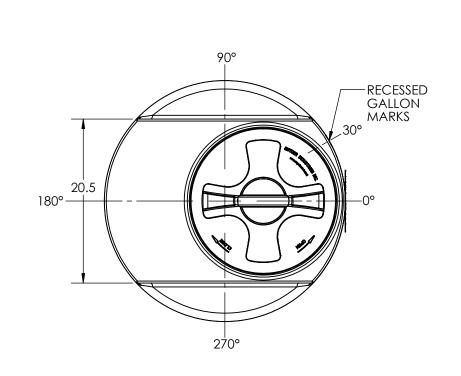

**Heritage Products** 

Sales@heritagepro.com

(866) 839-1866

\*ALL EXTERNAL PIPING MUST BE INDEPENDENTLY SUPPORTED.
\*ONLY BASE FITTINGS TO BE LEFT INSTALLED AT TIME OF SHIPMENT PER SII PROCEDURE.
\*TANKS ORDERED WITH FOAM INSULATION WILL HAVE AN INCREASED DIAMETER OF 4-6 INCHES.
\*Consult Snyder's Guidelines for Use and Installation prior to delivery.

Available on-line at

ALL DIMENSIONS ARE IN INCHES, NOMINAL, & SUBJECT TO CHANGE WITHOUT NOTICE. ALL DIMENSIONS ON ROTATIONAL MOLDED PARTS ARE SUBJECT TO A  $\pm~3\%$  TOLERANCE.

| DO NOT SCALE | DRAWN BY |
|--------------|----------|
| Released     | ВН       |
| HPTC-10128   | -SI      |