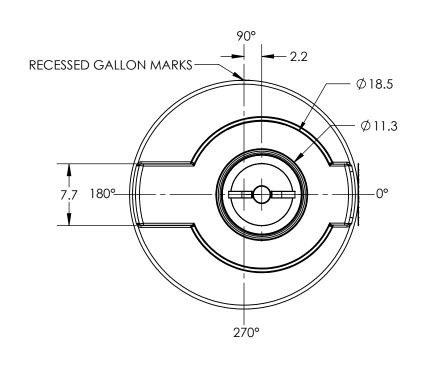

Heritage Products Sales@heritagepro.com 8" PE THREADED/VENTED MANWAY w/8" ACCESS 64.9 67.1 58.0 **FLANGE** LINE

(866) 839-1866



\*ALL EXTERNAL PIPING MUST BE INDEPENDENTLY SUPPORTED.
\*ONLY BASE FITTINGS TO BE LEFT INSTALLED AT TIME OF SHIPMENT PER SII PROCEDURE.
\*Consult Snyder's Guidelines for Use and Installation prior to delivery.
Available on-line at

ALL DIMENSIONS ARE IN INCHES, NOMINAL, & SUBJECT TO CHANGE WITHOUT NOTICE. ALL DIMENSIONS ON ROTATIONAL MOLDED PARTS ARE SUBJECT TO A  $\pm$  3% TOLERANCE.

Ø28.6

DO NOT SCALE DRAWN BY
STATUS: Released IGG

HPTC-10084-SI



ASM TK 175V X 29

1008400N D003888

Α

1 OF 1