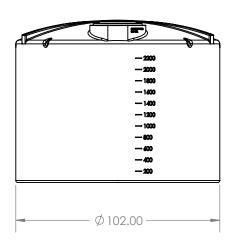

| UNLESS OTHERWISE SPECIFIED:                                                                                             |           | NAME       | DATE             |             |                             |           |              |     |  |
|-------------------------------------------------------------------------------------------------------------------------|-----------|------------|------------------|-------------|-----------------------------|-----------|--------------|-----|--|
| ALL DIMENSIONS SHOWN ARE OUTSIDE PART DIMENSIONS IN INCHES AND VARY BY THE STANDARD ROTATIONAL MOLDING TOLERANCE OF ±3% | DRAWN     | Brendan H. | 11/14/2017       |             |                             |           |              |     |  |
|                                                                                                                         | CHECKED   |            |                  | TITLE:      |                             |           |              |     |  |
|                                                                                                                         | ENG APPR. |            |                  |             | 102" Diameter - 2500 Gallon |           |              |     |  |
|                                                                                                                         | MFG APPR. |            |                  | Ribbed Dome |                             |           |              |     |  |
| INTERPRET GEOMETRIC<br>TOLERANCING PER:                                                                                 | Q.A.      |            |                  |             |                             |           |              |     |  |
| MATERIAL                                                                                                                |           |            |                  | SIZE        | НРТ                         | C-R2500W- | .CT          | REV |  |
| FINISH                                                                                                                  |           |            | A III TO RESOUVE |             |                             |           |              |     |  |
| DO NOT SCALE DRAWING                                                                                                    |           |            |                  | SCAL        | E: 1:48                     | WEIGHT:   | SHEET 1 OF 1 |     |  |