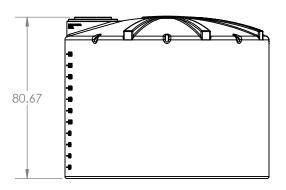

| UNLESS OTHERWISE SPECIFIED:                                                                                             |           | NAME       | DATE             |             |                             |           |              |     |  |
|-------------------------------------------------------------------------------------------------------------------------|-----------|------------|------------------|-------------|-----------------------------|-----------|--------------|-----|--|
| ALL DIMENSIONS SHOWN ARE OUTSIDE PART DIMENSIONS IN INCHES AND VARY BY THE STANDARD ROTATIONAL MOLDING TOLERANCE OF ±3% | DRAWN     | Brendan H. | 11/14/2017       |             |                             |           |              |     |  |
|                                                                                                                         | CHECKED   |            |                  | TITLE:      |                             |           |              |     |  |
|                                                                                                                         | ENG APPR. |            |                  |             | 102" Diameter - 2500 Gallon |           |              |     |  |
|                                                                                                                         | MFG APPR. |            |                  | Ribbed Dome |                             |           |              |     |  |
| INTERPRET GEOMETRIC<br>TOLERANCING PER:                                                                                 | Q.A.      |            |                  |             |                             |           |              |     |  |
| MATERIAL                                                                                                                |           |            |                  | SIZE        | НРТ                         | C-R2500W- | .CT          | REV |  |
| FINISH                                                                                                                  |           |            | A III TO RESOUVE |             |                             |           |              |     |  |
| DO NOT SCALE DRAWING                                                                                                    |           |            |                  | SCAL        | E: 1:48                     | WEIGHT:   | SHEET 1 OF 1 |     |  |