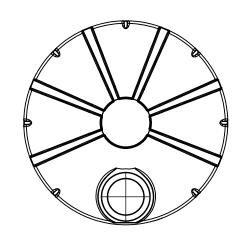

| UNLESS OTHERWISE SPECIFIED:                                                                                             |           | NAME       | DATE             |             |                             |           |              |     |  |
|-------------------------------------------------------------------------------------------------------------------------|-----------|------------|------------------|-------------|-----------------------------|-----------|--------------|-----|--|
| ALL DIMENSIONS SHOWN ARE OUTSIDE PART DIMENSIONS IN INCHES AND VARY BY THE STANDARD ROTATIONAL MOLDING TOLERANCE OF ±3% | DRAWN     | Brendan H. | 11/14/2017       |             |                             |           |              |     |  |
|                                                                                                                         | CHECKED   |            |                  | TITLE:      |                             |           |              |     |  |
|                                                                                                                         | ENG APPR. |            |                  |             | 102" Diameter - 2500 Gallon |           |              |     |  |
|                                                                                                                         | MFG APPR. |            |                  | Ribbed Dome |                             |           |              |     |  |
| INTERPRET GEOMETRIC<br>TOLERANCING PER:                                                                                 | Q.A.      |            |                  |             |                             |           |              |     |  |
| MATERIAL                                                                                                                |           |            |                  | SIZE        | НРТ                         | C-R2500W- | .CT          | REV |  |
| FINISH                                                                                                                  |           |            | A III TO RESOUVE |             |                             |           |              |     |  |
| DO NOT SCALE DRAWING                                                                                                    |           |            |                  | SCAL        | E: 1:48                     | WEIGHT:   | SHEET 1 OF 1 |     |  |