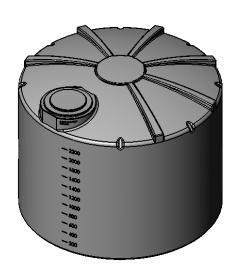

| UNLESS OTHERWISE SPECIFIED:                                                                                             |           | NAME       | DATE             |             |                             |           |              |     |  |
|-------------------------------------------------------------------------------------------------------------------------|-----------|------------|------------------|-------------|-----------------------------|-----------|--------------|-----|--|
| ALL DIMENSIONS SHOWN ARE OUTSIDE PART DIMENSIONS IN INCHES AND VARY BY THE STANDARD ROTATIONAL MOLDING TOLERANCE OF ±3% | DRAWN     | Brendan H. | 11/14/2017       |             |                             |           |              |     |  |
|                                                                                                                         | CHECKED   |            |                  | TITLE:      |                             |           |              |     |  |
|                                                                                                                         | ENG APPR. |            |                  |             | 102" Diameter - 2500 Gallon |           |              |     |  |
|                                                                                                                         | MFG APPR. |            |                  | Ribbed Dome |                             |           |              |     |  |
| INTERPRET GEOMETRIC<br>TOLERANCING PER:                                                                                 | Q.A.      |            |                  |             |                             |           |              |     |  |
| MATERIAL                                                                                                                |           |            |                  | SIZE        | НРТ                         | C-R2500W- | .CT          | REV |  |
| FINISH                                                                                                                  |           |            | A III TO RESOUVE |             |                             |           |              |     |  |
| DO NOT SCALE DRAWING                                                                                                    |           |            |                  | SCAL        | E: 1:48                     | WEIGHT:   | SHEET 1 OF 1 |     |  |