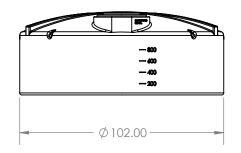

|  | UNLESS OTHERWISE SPECIFIED:                                                                                                            |           | NAME       | DATE       |                                                      |
|--|----------------------------------------------------------------------------------------------------------------------------------------|-----------|------------|------------|------------------------------------------------------|
|  | ALL DIMENSIONS SHOWN<br>ARE OUTSIDE PART<br>DIMENSIONS IN INCHES<br>AND VARY BY THE STANDARD<br>ROTATIONAL MOLDING<br>TOLERANCE OF ±3% | DRAWN     | Brendan H. | 11/14/2017 |                                                      |
|  |                                                                                                                                        | CHECKED   |            |            | TITLE:<br>102" Diameter - 1100 Gallon<br>Ribbed Dome |
|  |                                                                                                                                        | ENG APPR. |            |            |                                                      |
|  |                                                                                                                                        | MFG APPR. |            |            |                                                      |
|  | INTERPRET GEOMETRIC<br>TOLERANCING PER:                                                                                                | Q.A.      |            |            |                                                      |
|  | MATERIAL                                                                                                                               |           | H          |            | SIZE HPTC-R1100W-CT                                  |
|  | DO NOT SCALE DRAWING                                                                                                                   | P         |            |            | SCALE: 1:48 WEIGHT: SHEET 1 OF 1                     |