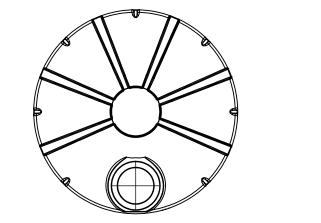

|  | UNLESS OTHERWISE SPECIFIED:                                                                                                            |           | NAME       | DATE       |                                                      |
|--|----------------------------------------------------------------------------------------------------------------------------------------|-----------|------------|------------|------------------------------------------------------|
|  | ALL DIMENSIONS SHOWN<br>ARE OUTSIDE PART<br>DIMENSIONS IN INCHES<br>AND VARY BY THE STANDARD<br>ROTATIONAL MOLDING<br>TOLERANCE OF ±3% | DRAWN     | Brendan H. | 11/14/2017 |                                                      |
|  |                                                                                                                                        | CHECKED   |            |            | TITLE:<br>102" Diameter - 1100 Gallon<br>Ribbed Dome |
|  |                                                                                                                                        | ENG APPR. |            |            |                                                      |
|  |                                                                                                                                        | MFG APPR. |            |            |                                                      |
|  | INTERPRET GEOMETRIC<br>TOLERANCING PER:                                                                                                | Q.A.      |            |            |                                                      |
|  | MATERIAL                                                                                                                               |           | H          |            | SIZE HPTC-R1100W-CT                                  |
|  | DO NOT SCALE DRAWING                                                                                                                   | P         |            |            | SCALE: 1:48 WEIGHT: SHEET 1 OF 1                     |