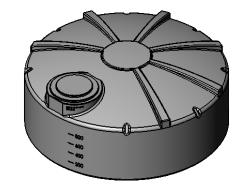

|  | UNLESS OTHERWISE SPECIFIED:                                                                                                            |           | NAME       | DATE       |                                                      |
|--|----------------------------------------------------------------------------------------------------------------------------------------|-----------|------------|------------|------------------------------------------------------|
|  | ALL DIMENSIONS SHOWN<br>ARE OUTSIDE PART<br>DIMENSIONS IN INCHES<br>AND VARY BY THE STANDARD<br>ROTATIONAL MOLDING<br>TOLERANCE OF ±3% | DRAWN     | Brendan H. | 11/14/2017 |                                                      |
|  |                                                                                                                                        | CHECKED   |            |            | TITLE:<br>102" Diameter - 1100 Gallon<br>Ribbed Dome |
|  |                                                                                                                                        | ENG APPR. |            |            |                                                      |
|  |                                                                                                                                        | MFG APPR. |            |            |                                                      |
|  | INTERPRET GEOMETRIC<br>TOLERANCING PER:                                                                                                | Q.A.      |            |            |                                                      |
|  | MATERIAL                                                                                                                               |           | H          |            | SIZE HPTC-R1100W-CT                                  |
|  | DO NOT SCALE DRAWING                                                                                                                   | P         |            |            | SCALE: 1:48 WEIGHT: SHEET 1 OF 1                     |