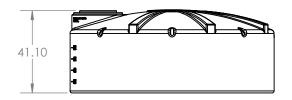

|  | UNLESS OTHERWISE SPECIFIED:                                                                                                            |           | NAME       | DATE       |                                                      |
|--|----------------------------------------------------------------------------------------------------------------------------------------|-----------|------------|------------|------------------------------------------------------|
|  | ALL DIMENSIONS SHOWN<br>ARE OUTSIDE PART<br>DIMENSIONS IN INCHES<br>AND VARY BY THE STANDARD<br>ROTATIONAL MOLDING<br>TOLERANCE OF ±3% | DRAWN     | Brendan H. | 11/14/2017 |                                                      |
|  |                                                                                                                                        | CHECKED   |            |            | TITLE:<br>102" Diameter - 1100 Gallon<br>Ribbed Dome |
|  |                                                                                                                                        | ENG APPR. |            |            |                                                      |
|  |                                                                                                                                        | MFG APPR. |            |            |                                                      |
|  | INTERPRET GEOMETRIC<br>TOLERANCING PER:                                                                                                | Q.A.      |            |            |                                                      |
|  | MATERIAL                                                                                                                               |           | H          |            | SIZE HPTC-R1100W-CT                                  |
|  | DO NOT SCALE DRAWING                                                                                                                   | P         |            |            | SCALE: 1:48 WEIGHT: SHEET 1 OF 1                     |