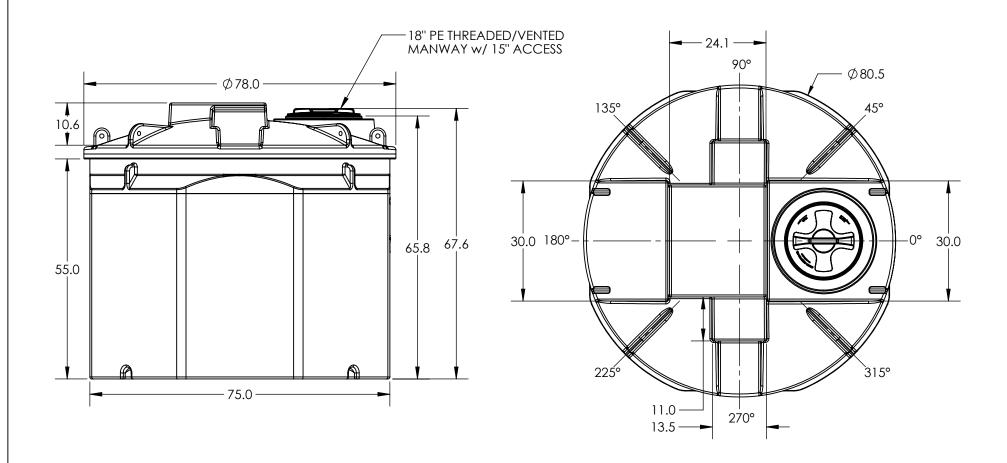

## \*SIDEWALL OUTLETS CANNOT BE INSTALLED 180° APART ON THIS TANK

- \*ALL EXTERNAL PIPING MUST BE INDEPENDENTLY SUPPORTED.
- \*ONLY BASE FITTINGS TO BE LEFT INSTALLED AT TIME OF SHIPMENT PER SII PROCEDURE.
  \*TANKS ORDERED WITH FOAM INSULATION WILL HAVE AN INCREASED DIAMETER OF 4-6 INCHES.
  \*Consult Snyder's Guidelines for Use and Installation prior to delivery.