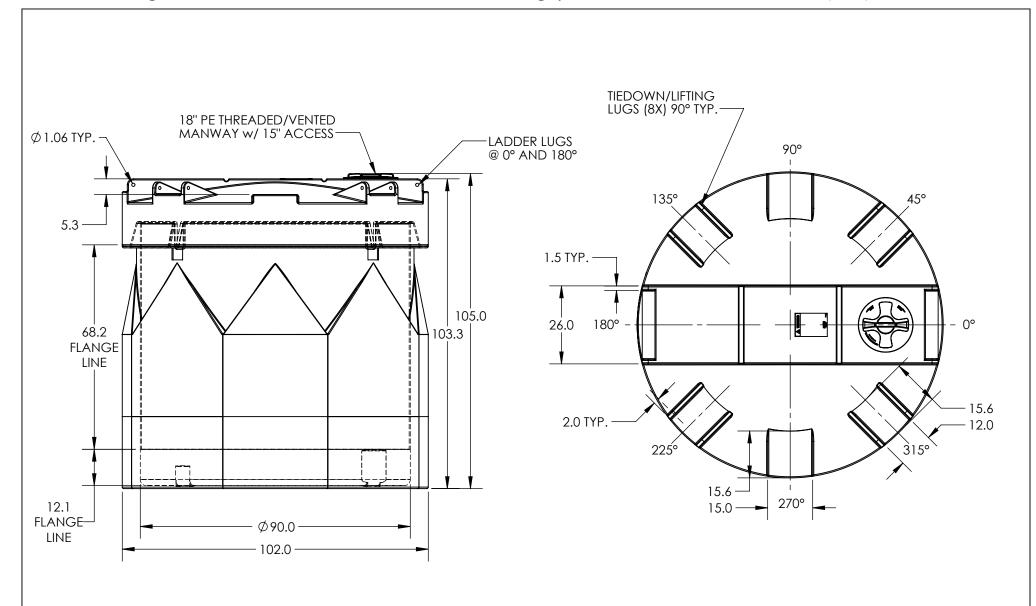

\*ALL EXTERNAL PIPING MUST BE INDEPENDENTLY SUPPORTED.

\*ONLY BASE FITTINGS TO BE LEFT INSTALLED AT TIME OF SHIPMENT PER SII PROCEDURE.
\*TANKS ORDERED WITH FOAM INSULATION WILL HAVE AN INCREASED DIAMETER OF 4-6 INCHES.

\*TANKS ORDERED WITH FOAM INSULATION WILL HAVE AN INCREASED DIAMETER OF 4-6
\*Consult Snyder's Guidelines for Use and Installation prior to delivery.

Available on-line at

ALL DIMENSIONS ARE IN INCHES, NOMINAL, & SUBJECT TO CHANGE WITHOUT NOTICE. ALL DIMENSIONS ON ROTATIONAL MOLDED PARTS ARE SUBJECT TO A  $\pm$  3% TOLERANCE.

STATUS: Released IGG

HPTC-55700DC-SI

2000 GALLON CAPTOR CONTAINMENT SYSTEM

OR A
SHEET

5570000N & 5500000N

A002802