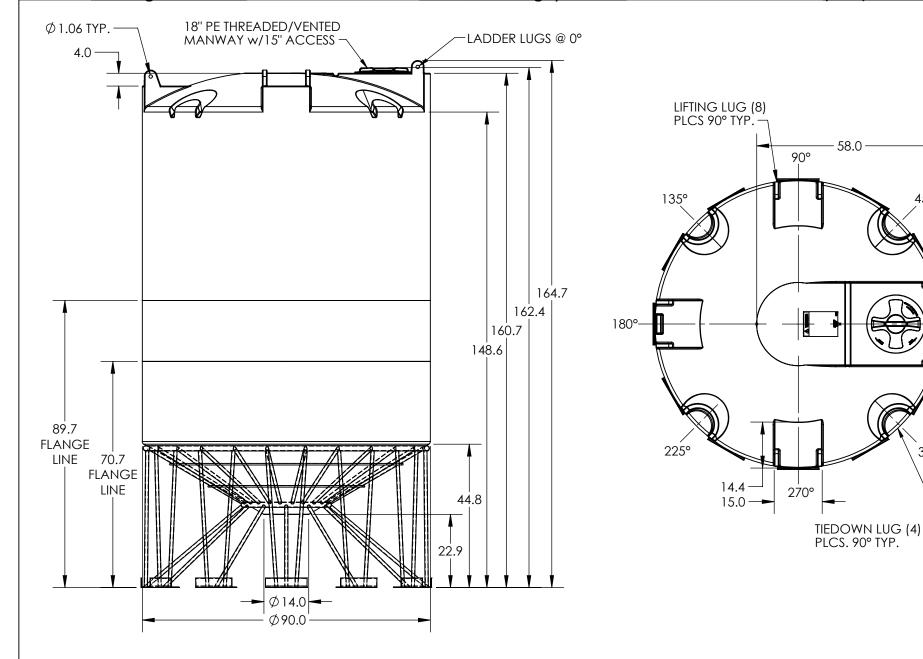

DO NOT SCALE Released HPTC-51500JC-SI

3000 GALLON 30° CONE **BOTTOM TANK W/STAND** 

5150000N & 79300000

0°

315°

26.0

Α

1 OF 1